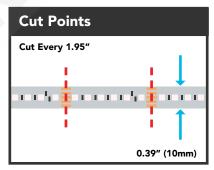

The 24V RGB CS35120 LED Strip comes in a 16'5" roll/reel and is **0.39" (10mm) wide. 3535** and **3535** LED chips are mounted on a flexible PCB every 0.20" apart. The full LED strip spool has about 1,200 LED chips packed in a high-density—36 LED/ft (120/M)configuration. The LED strip comes with (1) 6" 18-4 wire lead with bare, tin-coated ends, for fast and reliable wire-to-wire connections. This LED Strip consumes an average of **6 Watts/ft**. Effortlessly cut this LED strip every 2.45" (or every 6 LED chips).

| Strip Specifications *[XX] denotes color temperature |                                 |
|------------------------------------------------------|---------------------------------|
| Part#                                                | 24VCS35120RGB*                  |
| Roll Length                                          | 16′5″ (197″)                    |
| Input Voltage                                        | 24VDC                           |
| Strip Width                                          | 0.39" (10mm)                    |
| Cut Increments                                       | Cuttable every 1.95"            |
| Color Rendering                                      | N/A                             |
| LED Type                                             | 3535                            |
| LED Density                                          | 36 LED's per foot (120/M)       |
| Wattage                                              | 6 Watts/ft                      |
| Light Output                                         | N/A                             |
| Efficiency                                           | N/A                             |
| Lifetime                                             | 50,000 Hours (Average)          |
| Warranty                                             | 3-Year Limited Warranty         |
| IP-Rating                                            | IP-23 (Suitable for Indoor Use) |
| Listings                                             | UL-Listed (US and Canada)       |