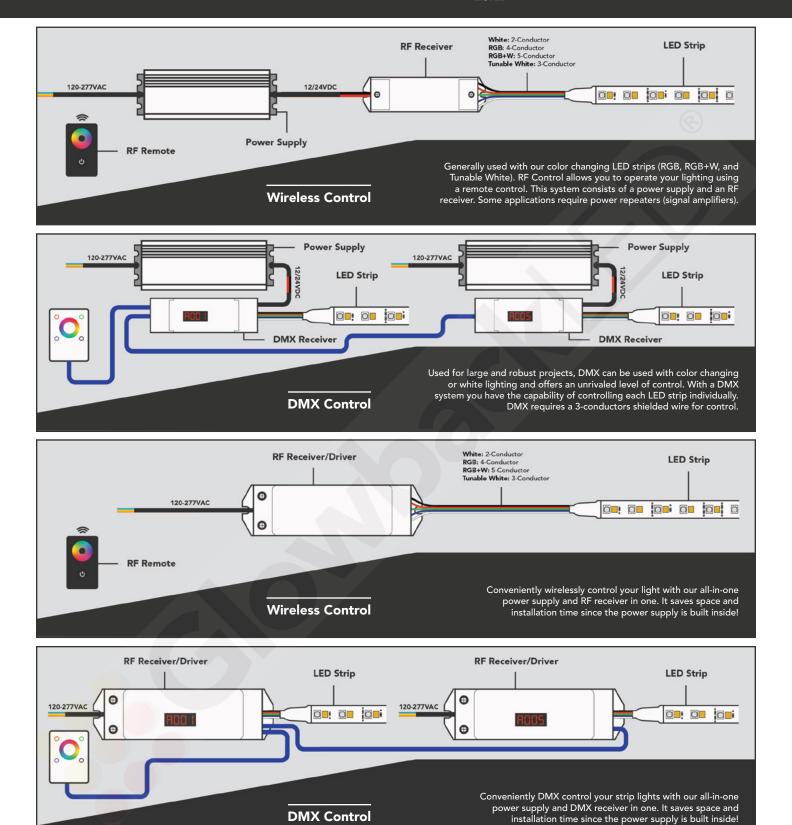

All of our LED Panels require a remote power supply and/or controller to operate. Seamlessly integrate our LED Panel systems with any type of home or building automation system. Unless otherwise specified, all LED Panel systems, including power supplies and controllers are shipped to you pre-configured, to facilitate installation. Power-Supplies will come "rigged" with connectors to match the connectors coming off the LED panels. When ordering, simply give us some details about the level of control that you want, and our team will design a turn-key control system fit to meet your needs.