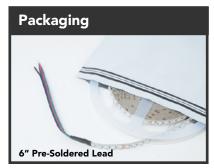

The 24V RGB CS35120 LED Strip comes in a 16'5" roll/reel and is **0.39" (10mm) wide. 3535** and **3535** LED chips are mounted on a flexible PCB every 0.20" apart. The full LED strip spool has about 1,200 LED chips packed in a high-density—36 LED/ft (120/M)configuration. The LED strip comes with (1) 6" 18-4 wire lead with bare, tin-coated ends, for fast and reliable wire-to-wire connections. This LED Strip consumes an average of **6 Watts/ft**. Effortlessly cut this LED strip every 2.45" (or every 6 LED chips).