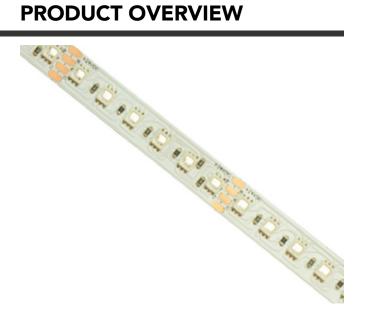

## PRODUCT OVERVIEW

New and more efficient than ever, our 24V RGB CS35120 LED strip allows you to create high quality, high-output color changing linear lighting right out of the package. Our 24V RGB CS35120 **LED** strip is specifically designed for high-quality, permanent installations. Easily cut, peel, and stick the flexible RGB light tape to your mounting surface using the durable 3M® adhesive backing. Achieve well over 50,000 hours of useful RGB lighting when used with one of our aluminum profiles for LED strips to draw out the heat and protect the strips from damaging elements.

The 24V RGB CS35120 LED Strip comes in a 16'5" roll/reel and is **0.39" (10mm) wide. 3535** and **3535** LED chips are mounted on a flexible PCB every 0.20" apart. The full LED strip spool has about 1,200 LED chips packed in a high-density—36 LED/ft (120/M)configuration. The LED strip comes with (1) 6" 18-4 wire lead with bare, tin-coated ends, for fast and reliable wire-to-wire connections. This LED Strip consumes an average of **6 Watts/ft**. Effortlessly cut this LED strip every 2.45" (or every 6 LED chips).